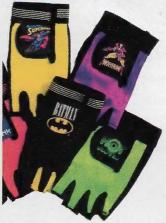

# HOTGLOVES

If you're a serious game player and sick of blisters and an unsure grip on your control unit, **Hotgloves** from Champion are the answer They incorporate leather-padded palms and knobbly thumbs enabling you to press the buttons quicker and with less effort.

They come in a variety of colours and designs and you can even have your favourite characters emblazoned on the velcro strip on the back.